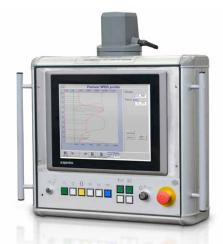

## **New Replacement PC with Touch-Screen:**

The replacement control includes a new industrial PC based on the Windows 7 embedded operating system and a new touch-screen display. The familiar operating structure and elements remain unchanged for the user.