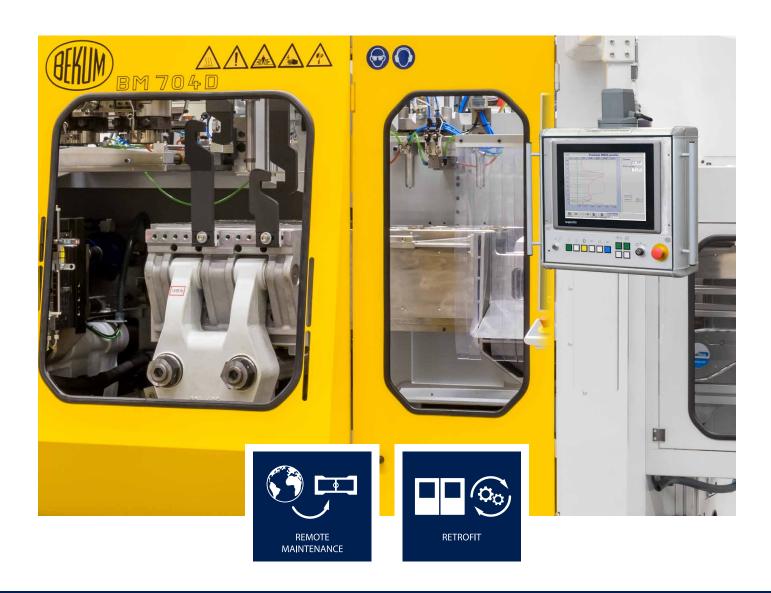

# **SPECTRA Control Suite**

Replacement of IQT705 | IQT715 CLC-touch

Bekum extrusion blow moulding machines, equipped with CLC-Touch controls of types IQT705/IQT715, produced between 2001 and 2011, have seen the discontinuation of production and spare parts supply by the manufacturer. With the new SPECTRA Control replacement solution, Bekum provides production safety for these machines.

#### **New Control Ensures Production Safety:**

With the new SPECTRA replacement solution, Bekum offers its customers a reliable replacement solution, ensuring production safety and reducing downtime and outages.

### **Key Features:**

- Experience intuitive operation and maximum control with the state-of-the-art touch-screen.
- The core of our control system, based on Windows 7 embedded, allows seamless integration of all common REMOTE software from the desktop computer sector.
- SPECTRA offers improved diagnosis and maintenance of the control system to ensure smooth production.
- By integrating into your local network with internet access, the control becomes accessible from anywhere, facilitating not only program updates but also efficient troubleshooting in diagnostic mode.
- The SPECTRA Control Suite provides the safest and most efficient method for remote access—maximum security with minimal effort