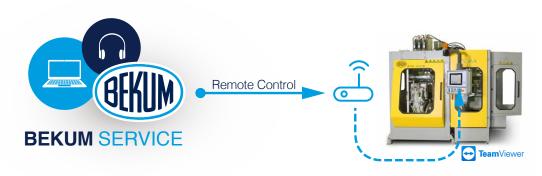

#### **Remote Access via Team Viewer:**

After the replacement, secure access to the machine control is possible via Team Viewer. Our service teams can assist you in fault diagnosis and resolution through a remote connection.

### **Key Features:**

- Experience intuitive operation and maximum control with the state-of-the-art touch-screen.
- The core of our control system, based on Windows 7 embedded, allows seamless integration of all common REMOTE software from the desktop computer sector.
- SPECTRA offers improved diagnosis and maintenance of the control system to ensure smooth production.
- By integrating into your local network with internet access, the control becomes accessible from anywhere, facilitating not only program updates but also efficient troubleshooting in diagnostic mode.
- The SPECTRA Control Suite provides the safest and most efficient method for remote access—maximum security with minimal effort