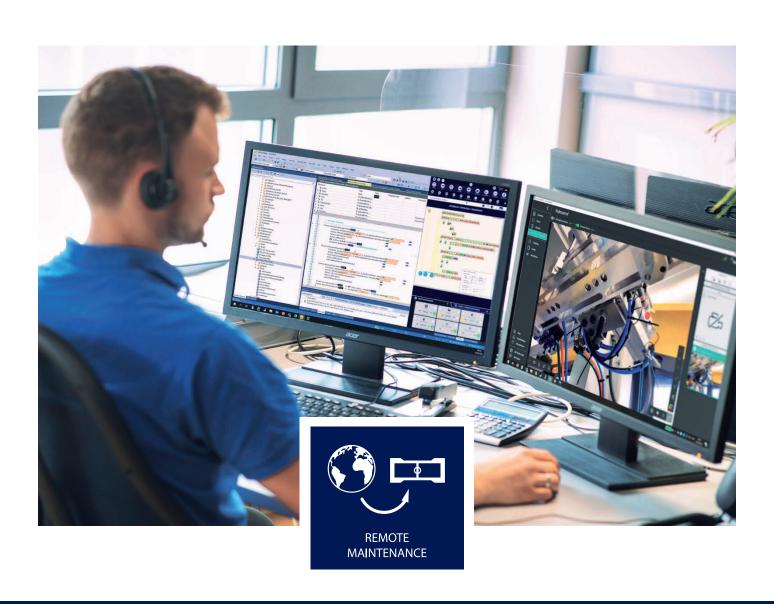

## Remote Maintenance

Easy troubleshooting

The remote maintenance system provides Bekum customers with fast and secure troubleshooting for all components and therefore offers a key benefit for the productivity of our machines.

## Fast Troubleshooting

- Reliable, fast and professional support
- Fast and cost-effective support via recorded access
- Fast error detection
- Guided troubleshooting help by our specialists
- Hands-free troubleshooting with smart glasses
- User-friendly operation also via smartphone and tablet
- Fast recovery of machine availability
- Independent from travel restrictions
- Free drawing on customer device for easier communication