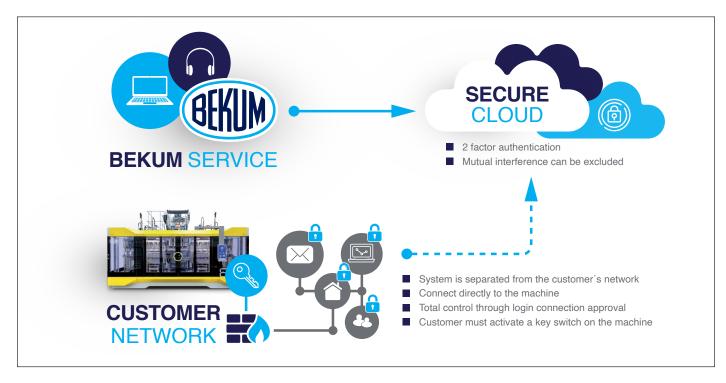

## Security

- Network and data security for machines
- All guidelines and legislation in the area of ICS security will be met
- The customer simply needs to provide an internet connection
- Secure Cloud 2 factor authentication
- Total control through login connection approval
- Customer must activate a key switch on the machine
- Connection directly to the machine
- Remote system is separated from the customer's network