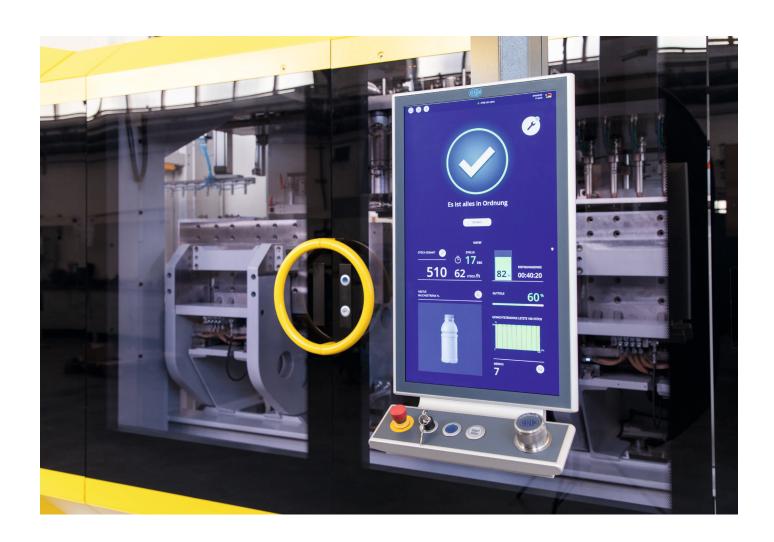

## **Bekum Control 8.0**

Intuitive User Interface

The innovative Bekum Control 8.0 control facilitates the operation of the Bekum blow moulding machine with a generously sized control unit, Industry 4.0 capabilities, fully integrated safety technology and remote maintenance connection.

- Large portrait-oriented 24" full-HD touch-screen control
- New machine control Bekum Control 8.0 allows intuitive operation of the machine
- Industry 4.0 ready and intelligent data analysis
- Clear and up-to-date information overview in a customisable dashboard
- Visualisation of throughput values and energy consumption
- Display of electricity, water and air consumption as well as the pressure values of all connected services
- Fewer switching elements on the control panel
- Graphical revision of the user interface and improved menu navigation
- Fully integrated safety technology by TwinSafe

- Remote maintenance connection via VPN-encrypted tunnel and a cloud application
- Machine network is separated from your corporate network by a firewall
- Fast and cost-effective support via recorded access
- Mobile hand operating device for comfortable set-up operation.
- Eight freely configurable short cut buttons for frequently used functions
- Fast error detection and troubleshooting help
- Well-known Bekum operating and page structure is maintained thus only a short learning time