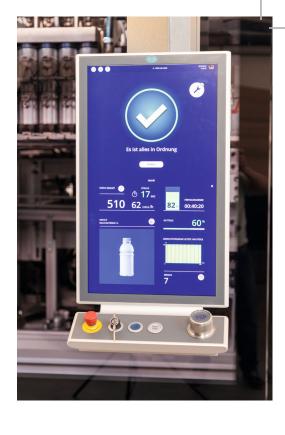

- Large portrait-oriented 24" full-HD touch-screen control
- New machine control Bekum Control 8.0 allows intuitive operation of the machine
- Industry 4.0 ready and intelligent data analysis
- Clear and up-to-date information overview in a customisable dashboard
- Visualisation of throughput values and energy consumption
- Display of electricity, water and air consumption as well as the pressure values of all connected services
- Fewer switching elements on the control panel
- Graphical revision of the user interface and improved menu navigation
- Fully integrated safety technology by TwinSafe

- Remote maintenance connection via VPN-encrypted tunnel and a cloud application
- Machine network is separated from your corporate network by a firewall
- Fast and cost-effective support via recorded access
- Mobile hand operating device for comfortable set-up operation.
- Eight freely configurable short cut buttons for frequently used functions
- Fast error detection and troubleshooting help
- Well-known Bekum operating and page structure is maintained thus only a short learning time