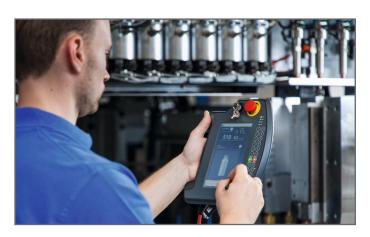

- Remote maintenance connection via VPN-encrypted tunnel and a cloud application
- Machine network is separated from your corporate network by a firewall
- Fast and cost-effective support via recorded access
- Mobile hand operating device for comfortable set-up operation.
- Eight freely configurable short cut buttons for frequently used functions
- Fast error detection and troubleshooting help
- Well-known Bekum operating and page structure is maintained thus only a short learning time