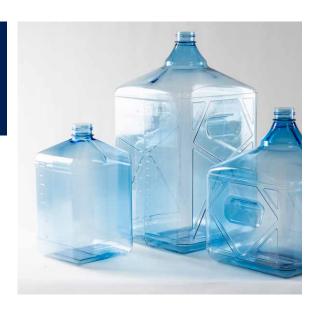

## Polycarbonate bottles

More output and performance with Bekum

Polycarbonate (PC) is the preferred material in the manufacturing of water bottle containers over 10 liters. This is due to its excellent material properties such as stability, cleaning capabilities, even at temperatures above 85° C, and crystal-clear transparency.

- Closed-loop, PC-based controls and proportional hydraulics for reproducible product quality and high efficiency
- Extrusion heads with spiral mandrel technology from Bekum allow uniform wall thickness 360° around the water bottle
- Energy-saving extruder with AC motor and Bekum special screw geometry ensures gentle melting of material and optimum homogenization
- Multi-zone mould temperature control and quickchange special blow mould inserts for the production of polycarbonate water bottles with or without handles
- For material drying and material feeding, Bekum offers tailor-made material handling systems and grinders on request
- The same machine, with minor modifications, can also process PE canisters.