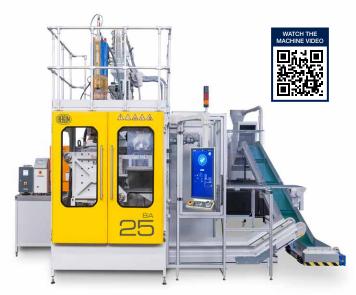

## Your Advantages at a glance:

- Highest output of over 160 containers/hour with fully automatic flash removal and upright container take-out to conveyor (reference article "Nestlé 5 Gallon Aqua Design without handle" with 750 g net weight)
- Production with virgin PC material, recycled material or a combination of both is possible (Bekum has experience gained from many installed user projects)
- Crystal-clear water bottles transparency with cloudfree surface and without black spots, thinning and flow marks
- High-performance and wear-resistant machine concept with compact footprint for high durability and long production capability

- Closed-loop, PC-based controls and proportional hydraulics for reproducible product quality and high efficiency
- Extrusion heads with spiral mandrel technology from Bekum allow uniform wall thickness 360° around the water bottle
- Energy-saving extruder with AC motor and Bekum special screw geometry ensures gentle melting of material and optimum homogenization
- Multi-zone mould temperature control and quickchange special blow mould inserts for the production of polycarbonate water bottles with or without handles
- For material drying and material feeding, Bekum offers tailor-made material handling systems and grinders on request
- The same machine, with minor modifications, can also process PE canisters.