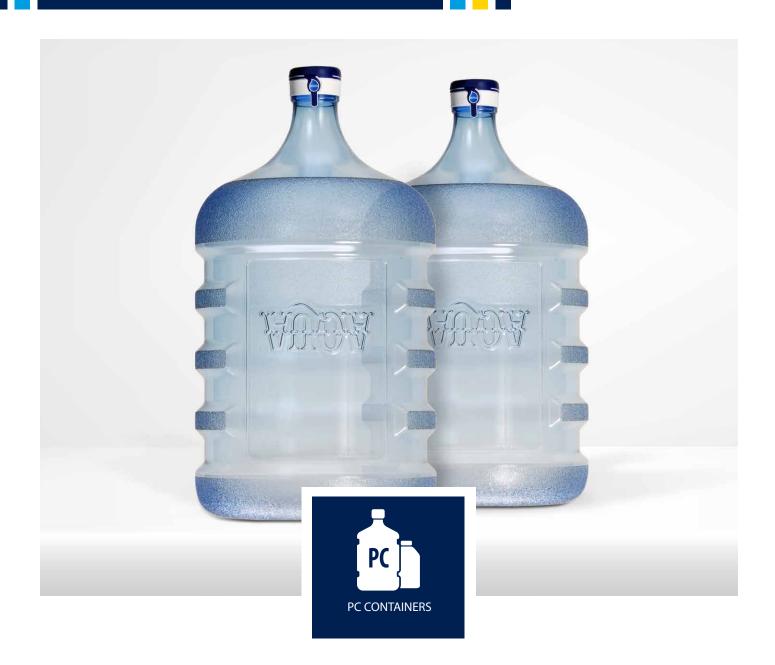

## Polycarbonate bottles

More output and performance with Bekum

Highest output of over 160 containers/hour 5 Gallon Aqua design Production with virgin PC material, recycled material or a combination of both is possible

## Polycarbonate bottles

More output and performance with Bekum

Polycarbonate (PC) is the preferred material in the manufacturing of water bottle containers over 10 liters. This is due to its excellent material properties such as stability, cleaning capabilities, even at temperatures above 85° C, and crystal-clear transparency.

## Your Advantages at a glance:

- Highest output of over 160 containers/hour with fully automatic flash removal and upright container take-out to conveyor (reference article "Nestlé 5 Gallon Aqua Design without handle" with 750 g net weight)
- Production with virgin PC material, recycled material or a combination of both is possible (Bekum has experience gained from many installed user projects)
- Crystal-clear water bottles transparency with cloudfree surface and without black spots, thinning and flow marks
- High-performance and wear-resistant machine concept with compact footprint for high durability and long production capability